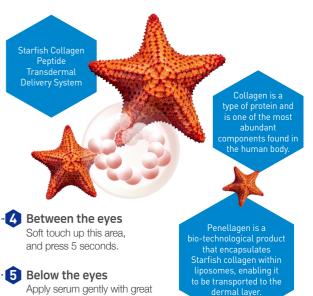

# **TRANSDERMAL DELIVERY SYSTEM**

WITH STARFISH COLLAGEN PEPTIDE

### Apply by gently patting 2 into skina

Penetrates deep into the skin, reducing dark circles. puffiness and fine lines.

### Marionette Line 3

This is deep-set Wrinkle beside the nose. Here, gently massage while pressing firmly for about 3 seconds.

**Elastic Ethosome TDS** 

**ELASTIC ETHOSOME** TRANSDERMAL DELIVERY SYSTEM