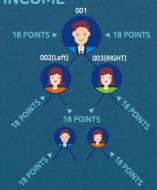

### **MULTIPLE BUSINESS CENTERS** = MULTIPLE STREAMS OF INCOME

An ISA may earn Binary Bonuses on multiple Business Centers within the same week.

There is no limit to your income!

#### Example:

A Diamond Executive (ISA) owns three (3) Business Centers, all of which reach at least 18/18 points. This ISA would be paid on all three (3) centers. 3 x \$1,200 = \$3,600

### **BINARY BONUS**

Binary Bonuses are determined by the number of points made within each leg of the ISA's Business Center. Once you reach the level of Gold Executive ISA or higher, you are eligible to earn Binary Bonuses.

The amount of Binary Bonus you receive is dependent on your level. As a Gold Executive ISA, you will receive a Binary Bonus of \$400 per Business Center, As an Emerald Executive ISA, you will receive a Binary Bonus of \$800 per Business Center. As a Diamond Executive and Royal Family ISA. you will receive a Binary Bonus of \$1,200 per Business Center.

#### **BINARY BONUS PAYOUT**

- ▶ Gold Executive ISAs receive a \$400 Binary Bonus on each Business Center per week that reach at least six (6) points on both of the left and right legs.
- ▶ Emerald Executive ISAs receive a \$800 Binary Bonus on each Business Center per week that reach at least 12 points on both of the left and right legs. Business Centers that reach at least six (6) points on each leg will still payout a \$400 Binary Bonus.
- ▶ Diamond Executive and Royal Family ISAs receive a \$1,200 Binary Bonus on each Business Center per week that reach at least 18 points on both of the left and right legs. Business Centers that reach at least 12 points or six (6) points on each leg will still payout an \$800 Binary Bonus(12 points) or \$400 (6 points)Binary Bonus respectively.