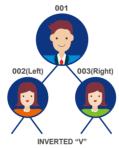

### HOW ARE BUSINESS CENTERS PLACED IN MY **BINARY TREE?**

As the Sponsor of the sale, you can place the Business Centers wherever you want within your Binary Tree. Business Centers will be labeled numerically, with the first Business Center being labeled "Number 001" and the second being labeled "Number 002" and so on. Business Centers can be placed on either the Left or Right Leg. and your Binary Tree will start to look like an inverted "V".