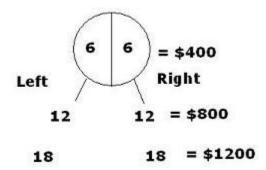

#### Example:

Gold Executives receive binary bonus commissions of \$400.00 when points reach a minimum of 6 on the left and 6 on the right.

**Emerald Executives** receive same as Gold Executives, or will receive higher binary bonus commissions of \$800.00 when points reach a minimum of 12 on the left and 12 on the right.

Diamond Executives receive same as Gold and Emerald Executives, or, will receive higher binary bonus commissions of \$1,200.00 when points reach a minimum of 18 on the left and 18 on the right.

### Attainable weekly bonus commissions, per business center:

- Gold Executive = 6/6 = \$400.00 bonus;
- Emerald Executive = 12/12 = \$800.00;
- Diamond Executive = 18/18 = \$1200.00.

**Note**: Weekly sales end on Saturdays, 2:00p.m. Hawaiian time. All orders *must* be received before RichWay closes on Saturday for the sale to count that week.