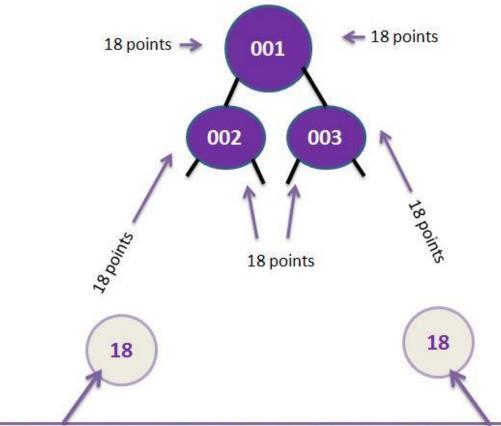

Your goal is to receive 18 points on your left and right side of all your business centers.

You receive 1 point per \$500 worth of product sold from your ENTIRE downline!

All bonus points your down-line generates will simultaneously go into ALL upper business centers that it is connected to.

With the Binary Viewer, you'll be able to view your *entire* genealogy from your #001business center on down. This will assist you in deciding where to place "placement certificates," and new sales, as well as give you the means by which to view how your business is growing.

Valuable features of the Binary Viewer

- View entire genealogy down from your #001 business center;
- Search feature allowing you to search and locate a specific name;
- Ability to simply mouse-over any business center to see that center's points;
- Ability to view how each business center is connected to the next, via a line from either the left or right side.